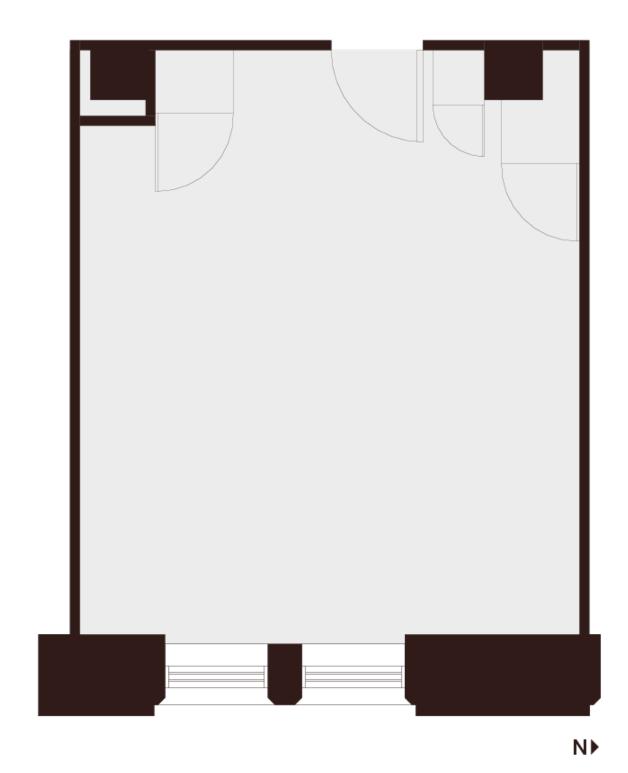

# Floor 6 Suite 624

~678 SQFT

Low-Rise — As Built

2 Window Line Offices

## Jim Collins

Montgomery Street