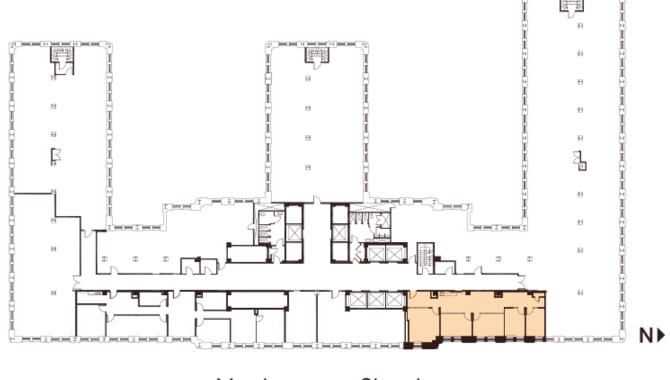

# Suite 725

### ~1,547 SQFT

### Low-Rise — As Built

- 2 Window Line Offices
- 1 Open Work Area with Sink & Cabinetry
- 1 Open Work Area
- 1 Server / Storage Room
- 1 Window Line Conference Room

### Jim Collins

**Montgomery Street** 