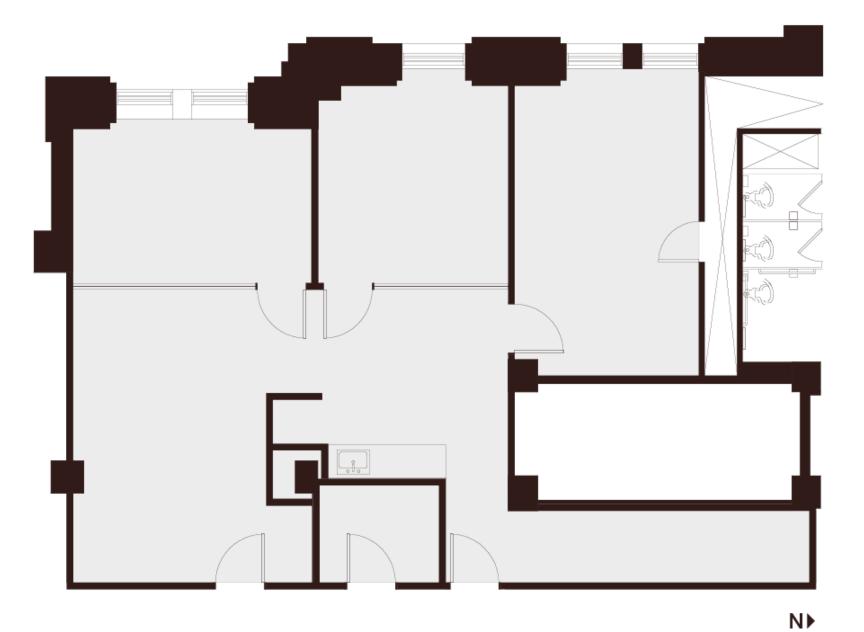

# Suite 725

### ~1,547 SQFT

### Low-Rise — As Built

- 2 Window Line Offices
- 1 Open Work Area with Sink & Cabinetry
- 1 Open Work Area
- 1 Server / Storage Room
- 1 Window Line Conference Room

### Jim Collins

**Montgomery Street** 