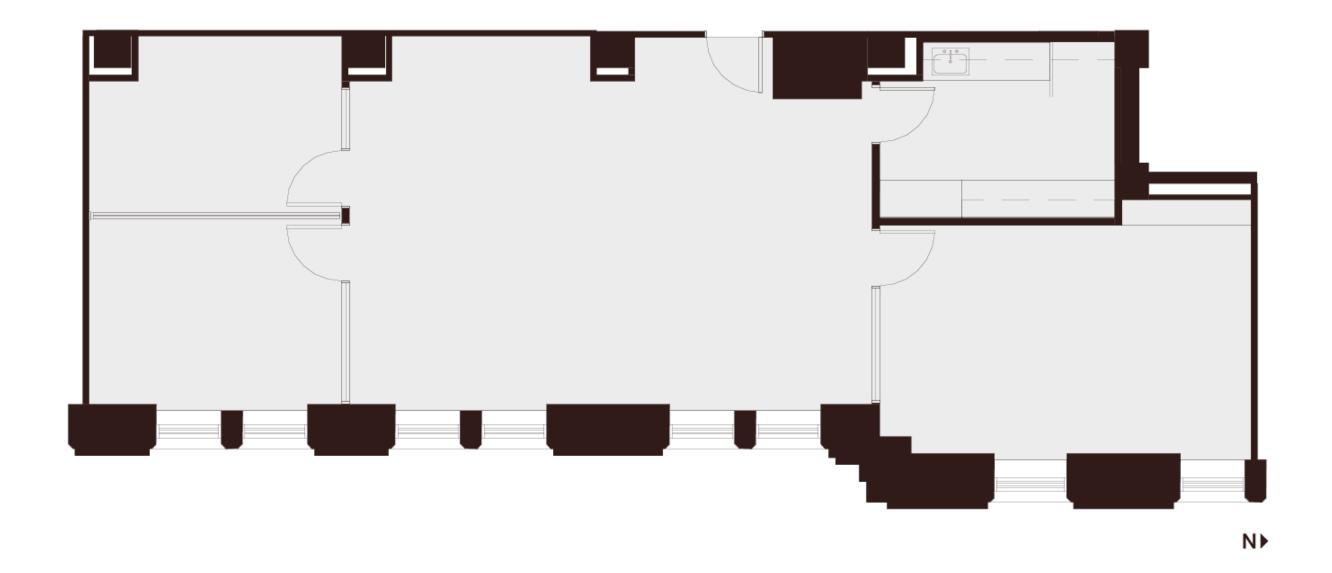

# Suite 725

### ~1,547 SQFT

### Low-Rise — As Built

- 2 Window Line Offices
- 1 Open Work Area with Sink & Cabinetry
- 1 Open Work Area
- 1 Server / Storage Room
- 1 Window Line Conference Room

### Jim Collins

**Montgomery Street** 