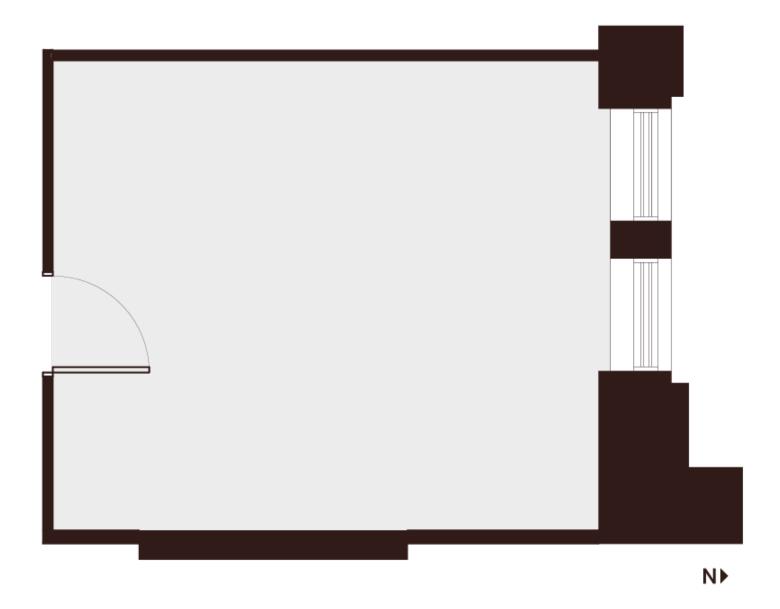

# Suite 1106

~490 SQFT

Low-Rise — As Built

 Charming, one-room suite overlooking Montgomery Street