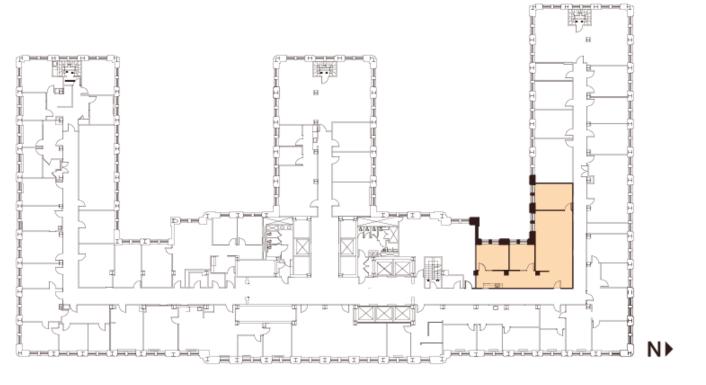

# Suite 725

### ~1,547 SQFT

### Low-Rise — As Built

- 2 Window Line Offices
- 1 Open Work Area with Sink & Cabinetry
- 1 Open Work Area
- 1 Server / Storage Room
- 1 Window Line Conference Room

### Jim Collins

**Montgomery Street** 