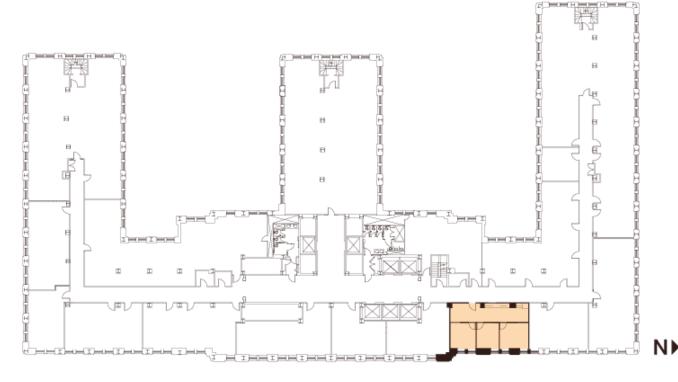

# Suite 948

### ~1,725 SQFT

### Low-Rise — As Built

- 2 Private Offices
- 1 Open Office Area
- 1 Conference Room
- 1 Break Area
- 1 Reception Area

## Jim Collins

Montgomery Street