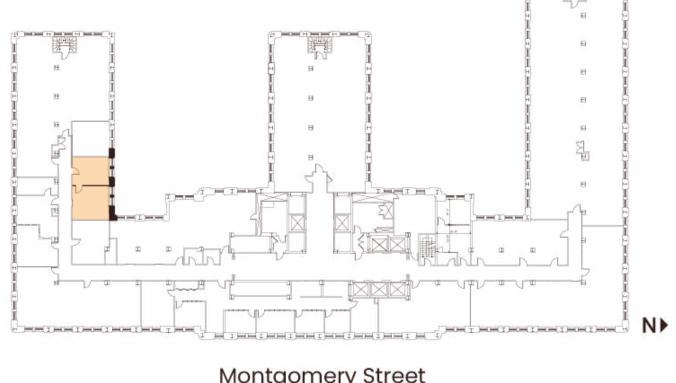

# Floor 6 Suite 624

~678 SQFT

Low-Rise — As Built

2 Window Line Offices

## Jim Collins

Montgomery Street