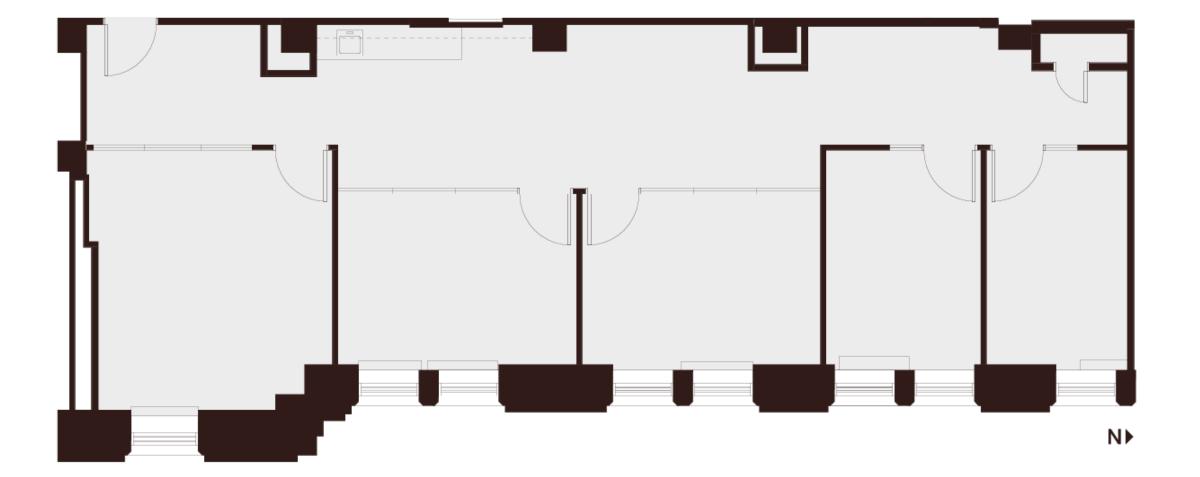

# Floor 7 Suite 711

~2,184 SQFT

Low-Rise — As Built

- 4 Private Offices
- 1 Open Huddle Area
- 1 Copy / Break Room
- 1 Conference Room

## Jim Collins

**Montgomery Street** 