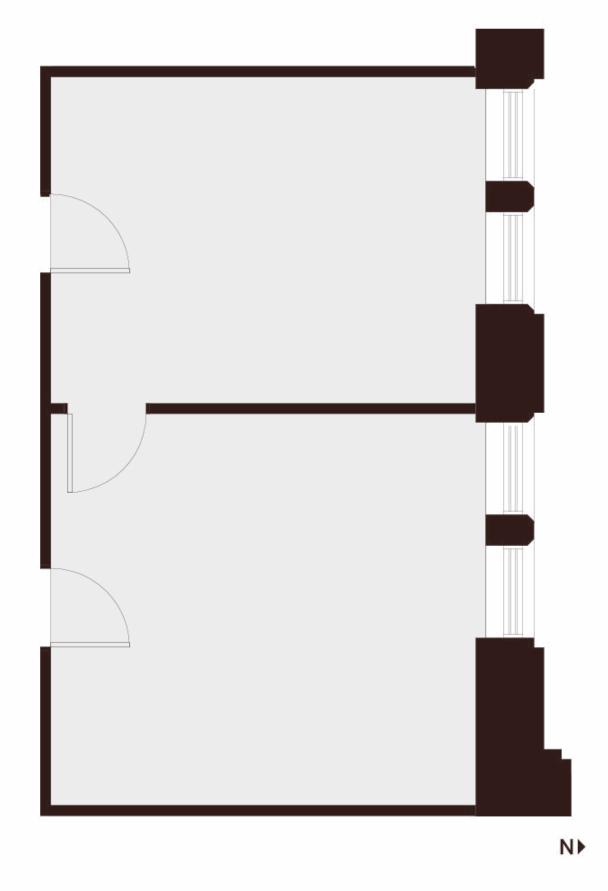

# Floor 6 Suite 624

~678 SQFT

Low-Rise — As Built

2 Window Line Offices

## Jim Collins

Montgomery Street