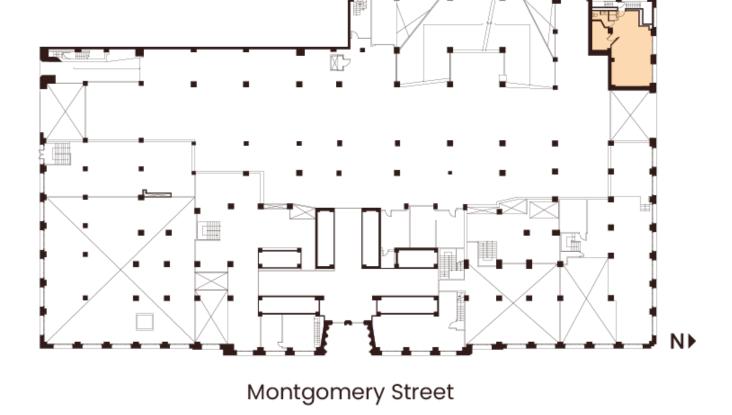

# Floor 6 Suite 624

~678 SQFT

Low-Rise — As Built

2 Window Line Offices

## Jim Collins

Montgomery Street