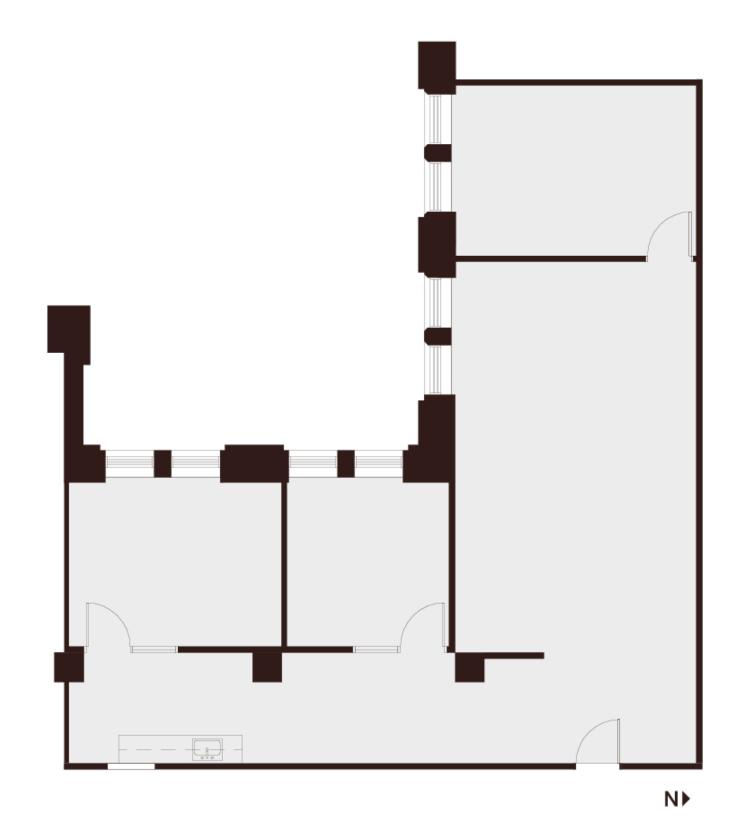

# Suite 725

### ~1,547 SQFT

### Low-Rise — As Built

- 2 Window Line Offices
- 1 Open Work Area with Sink & Cabinetry
- 1 Open Work Area
- 1 Server / Storage Room
- 1 Window Line Conference Room

### Jim Collins

**Montgomery Street** 