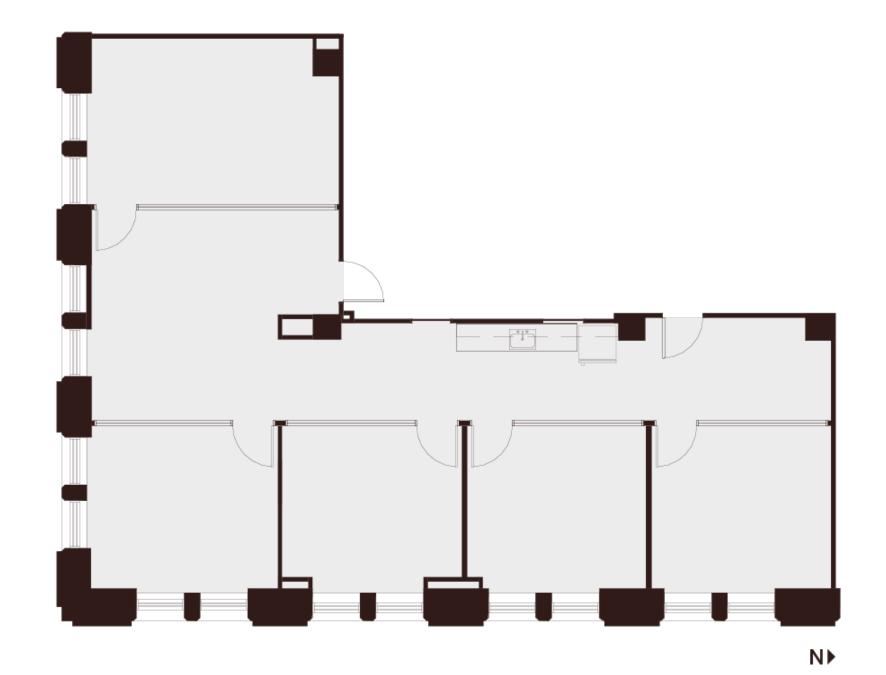

# Floor 7 Suite 711

~2,184 SQFT

Low-Rise — As Built

- 4 Private Offices
- 1 Open Huddle Area
- 1 Copy / Break Room
- 1 Conference Room

## Jim Collins

**Montgomery Street** 