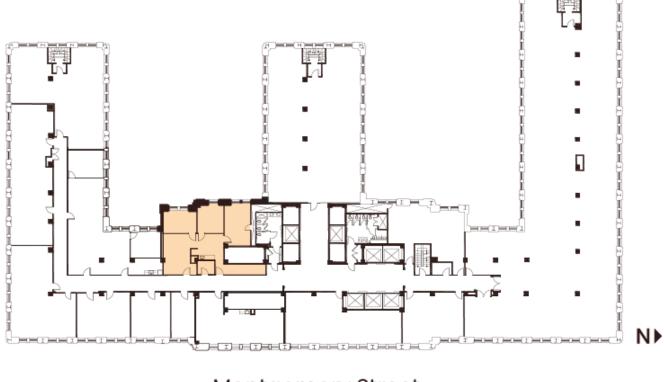

# Suite 725

### ~1,547 SQFT

### Low-Rise — As Built

- 2 Window Line Offices
- 1 Open Work Area with Sink & Cabinetry
- 1 Open Work Area
- 1 Server / Storage Room
- 1 Window Line Conference Room

### Jim Collins

**Montgomery Street** 