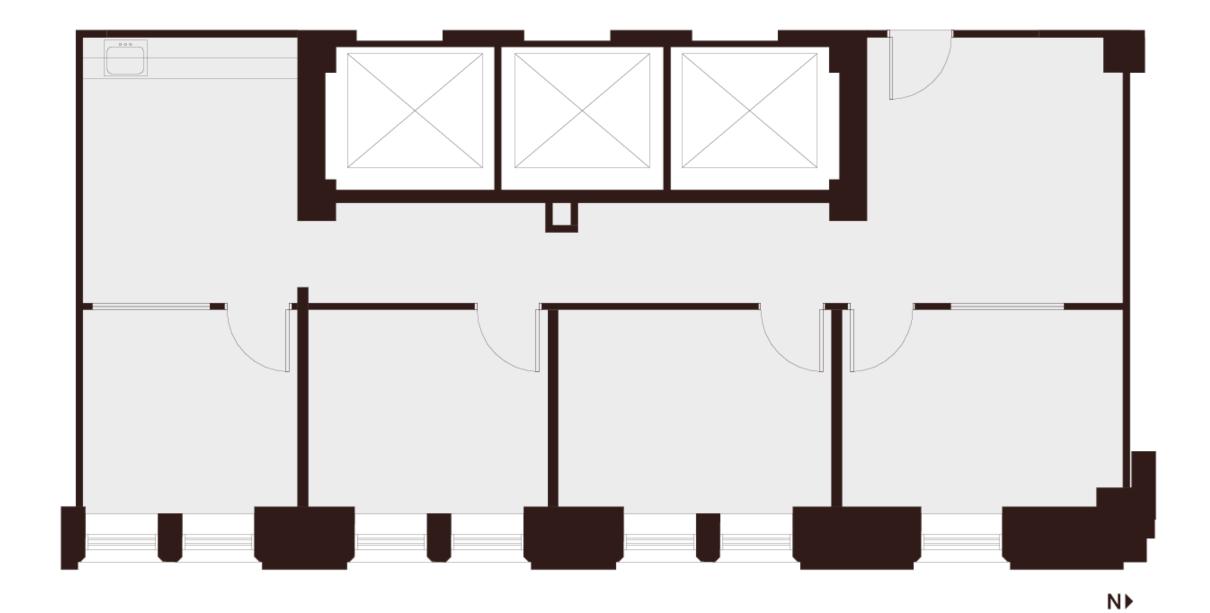

# Suite 1060

~1,199 SQFT

Low-Rise — As Built

- 4 Private Offices
- 1 Break Area

## Jim Collins

Montgomery Street