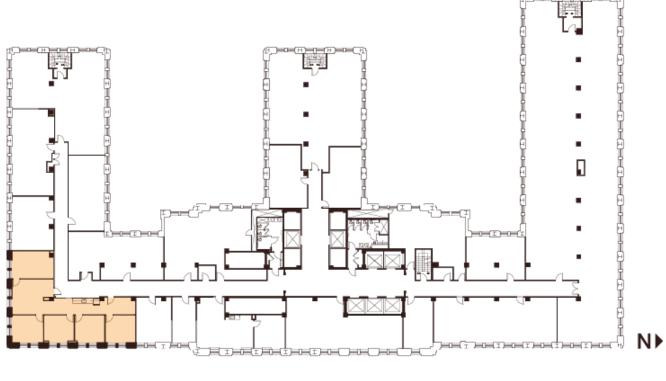

# Floor 7 Suite 711

~2,184 SQFT

Low-Rise — As Built

- 4 Private Offices
- 1 Open Huddle Area
- 1 Copy / Break Room
- 1 Conference Room

## Jim Collins

**Montgomery Street** 