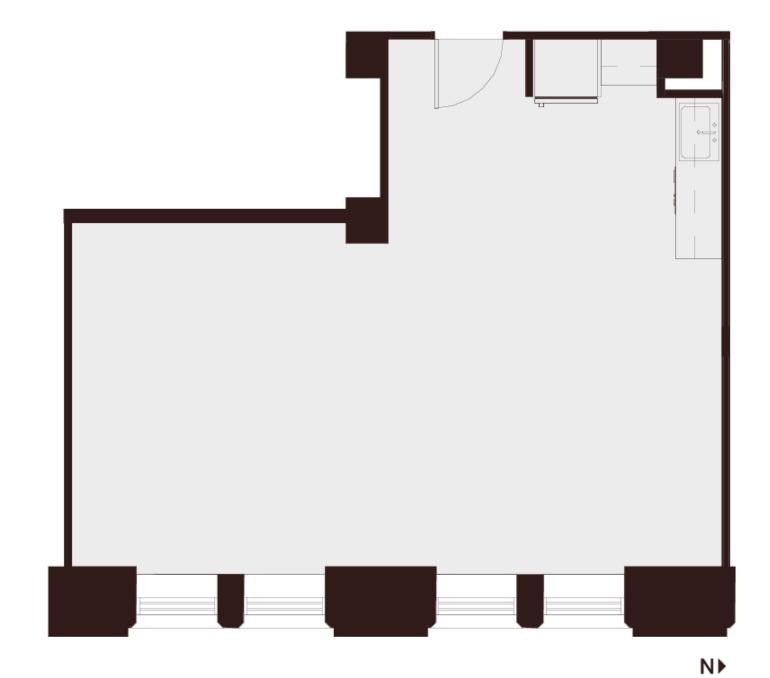

# Floor 8 Suite 838

~368 SQFT

Low-Rise — As Built

1 Large Open Work Area

## Jim Collins

Montgomery Street