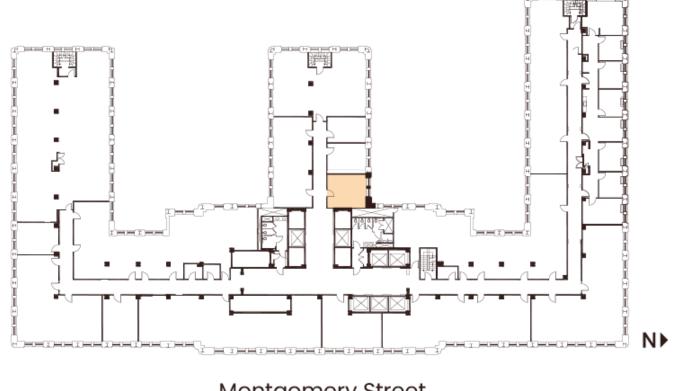

# Suite 1106

~490 SQFT

Low-Rise — As Built

 Charming, one-room suite overlooking Montgomery Street