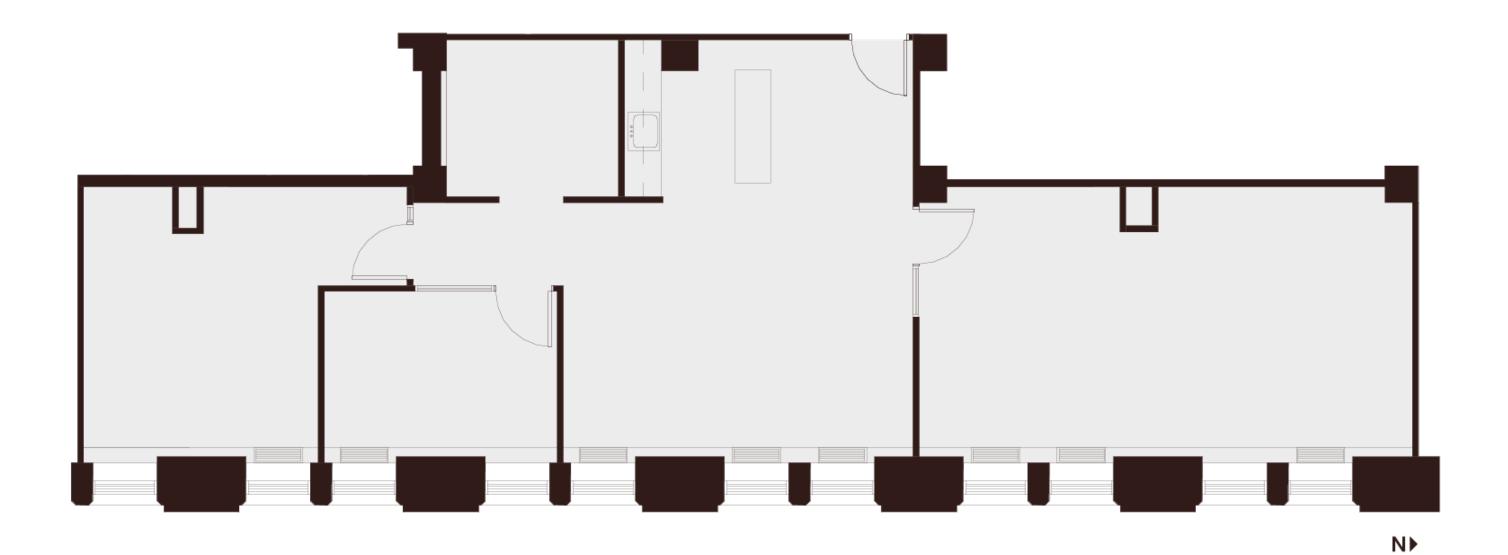

# Suite 455

### ~1697 SQFT

### Low-Rise — As Built

- 4 Window Line Private Offices
- 1 Open Work Area
- 1 Coffee Station
- 1 Reception Area
- 1 Server Closet
- 1 Window Line Conference Room

### Jim Collins

Montgomery Street