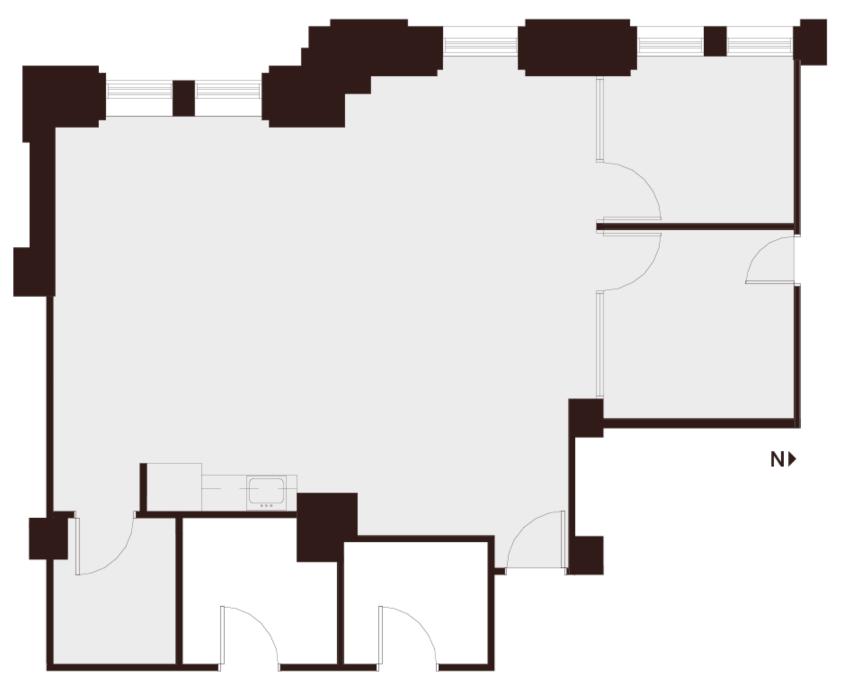

# Suite 455

### ~1697 SQFT

### Low-Rise — As Built

- 4 Window Line Private Offices
- 1 Open Work Area
- 1 Coffee Station
- 1 Reception Area
- 1 Server Closet
- 1 Window Line Conference Room

### Jim Collins

Montgomery Street