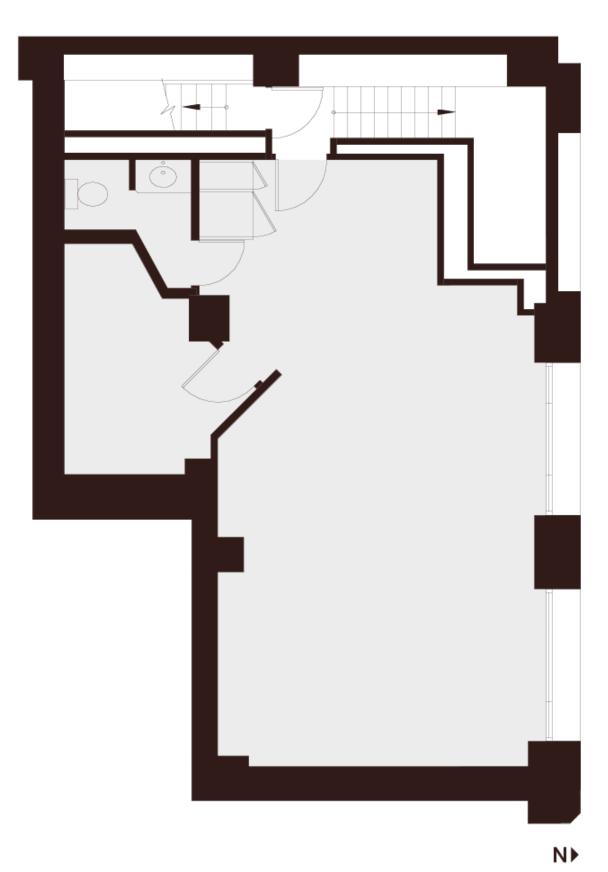

# Suite 239

~870 SQFT

Low-Rise — As Built

- 1 Private Office
- 1 Open Work Area
- 1 Restroom
- 2 Storage Closets
- Private Entrance from Pine Street
- Stair Accessible Only

### Jim Collins