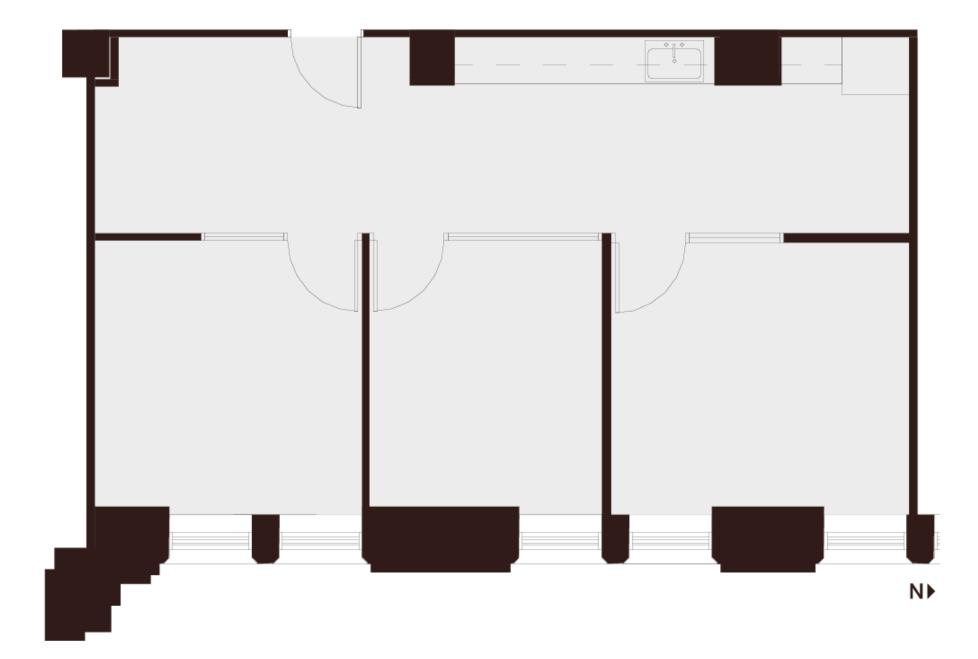

# Suite 948

### ~1,725 SQFT

### Low-Rise — As Built

- 2 Private Offices
- 1 Open Office Area
- 1 Conference Room
- 1 Break Area
- 1 Reception Area

## Jim Collins

Montgomery Street