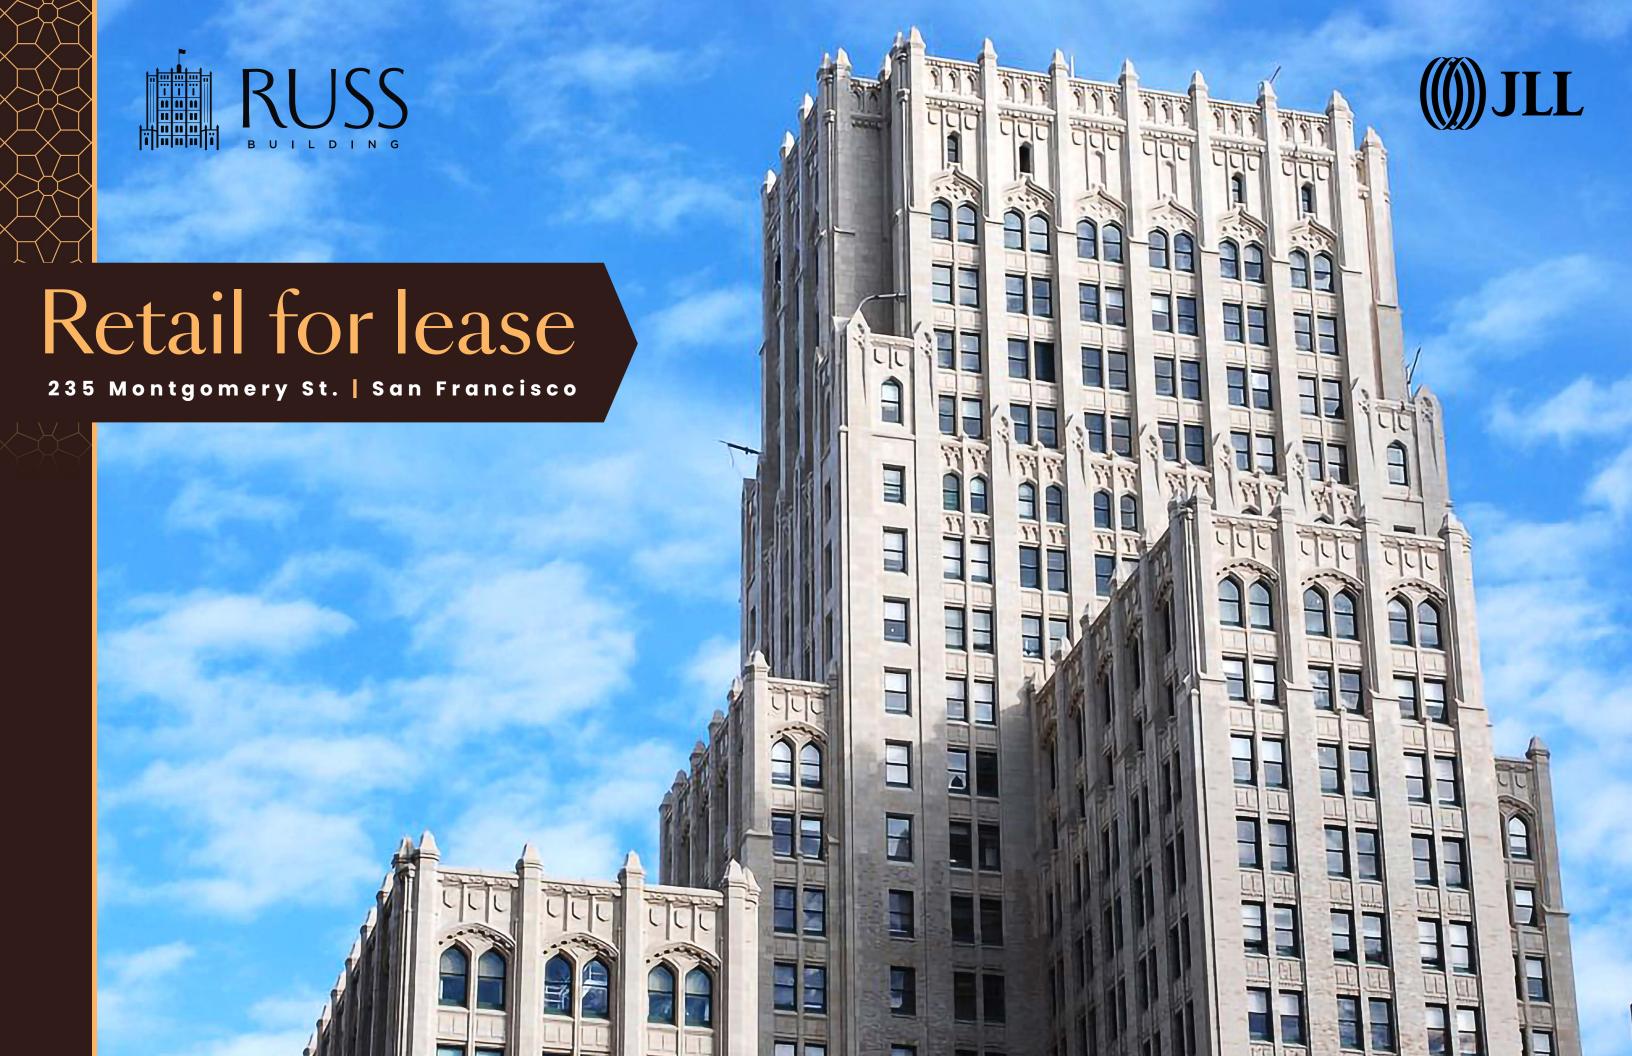

#### The Financial District

The iconic Russ Building, constructed in 1927, is located in the heart of the North Financial District. The North Financial District is home to more than 21.5 million square feet of Class A office space, and the headquarters for numerous Fortune 100 companies. Serving this dense daytime population are world class restaurants including Leo's Oyster Bar, Michael Mina, Pabu, Perbacco, The Treasury and Wayfare Tavern. Public transportation stations Embarcadero and Montgomery carry over 300,000 employees to the area per day, flooding the streets around Montgomery Street from dawn to dusk.