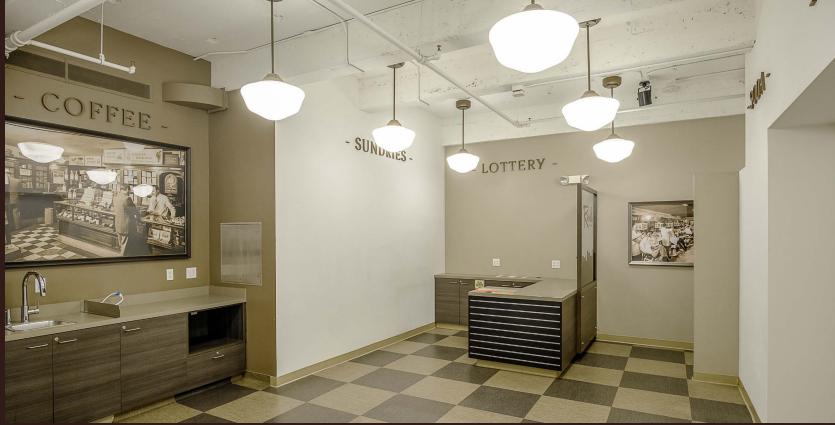

# **477 SF Suite 103**

- ★ Immediately adjacent to main lobby
- ★ Ideal for coffee/sundries