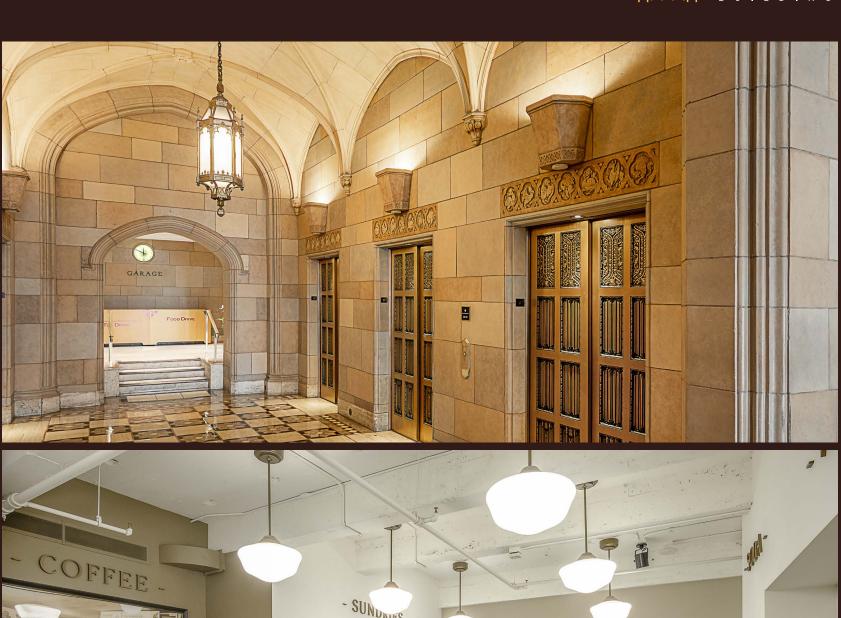

# **477 SF Suite 103**

- ★ Immediately adjacent to main lobby
- ★ Ideal for coffee/sundries