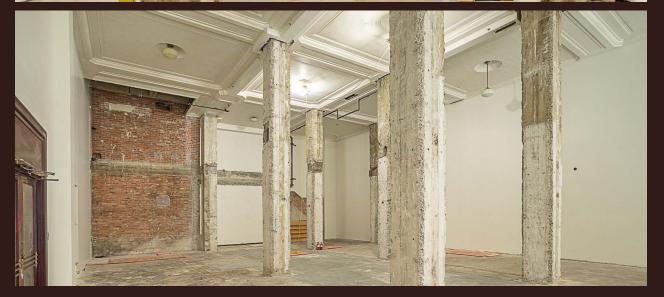

#### 2,841 SF Suite 108

- ★ High ceilings 25'
- ★ Flexible demising
- ★ Three window bays offers strong street frontage presence
- ★ Flooded with natural light
- ★ Ideal for service retailer