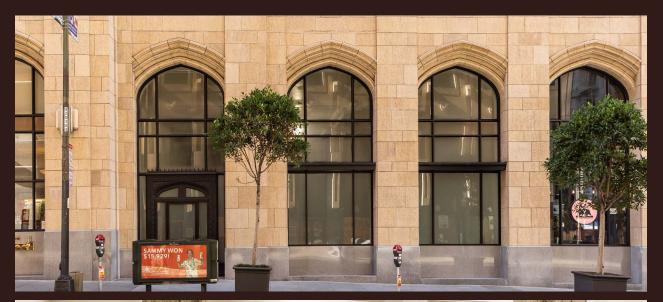

#### The Financial District

The iconic Russ Building, constructed in 1927, is located in the heart of the North Financial District. The North Financial District is home to more than 21.5 million square feet of Class A office space, and the headquarters for numerous Fortune 100 companies. Serving this dense daytime population are world class restaurants including Leo's Oyster Bar, Michael Mina, Pabu, Perbacco, The Treasury and Wayfare Tavern. Public transportation stations Embarcadero and Montgomery carry over 300,000 employees to the area per day, flooding the streets around Montgomery Street from dawn to dusk.

## The Property