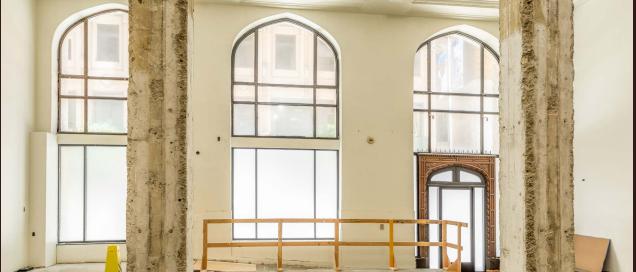

#### 2,841 SF Suite 108

- ★ High ceilings 25'
- ★ Flexible demising
- ★ Three window bays offers strong street frontage presence
- ★ Flooded with natural light
- ★ Ideal for service retailer