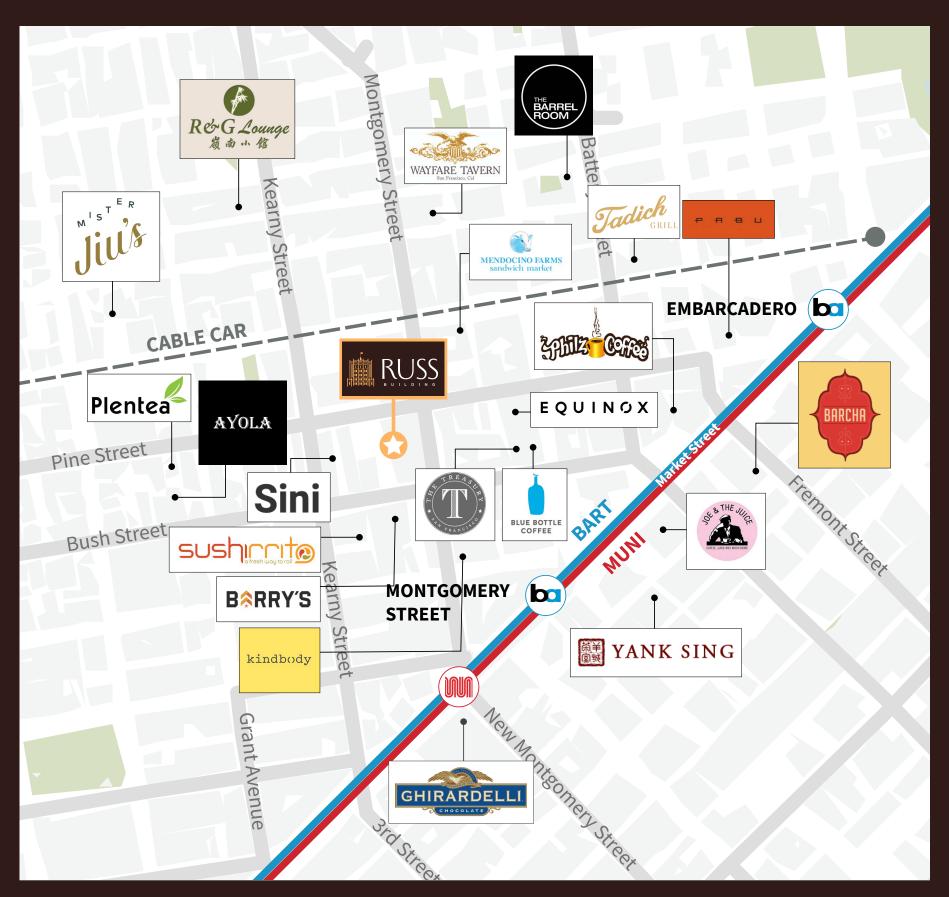

#### The Financial District

The iconic Russ Building, constructed in 1927, is located in the heart of the North Financial District. The North Financial District is home to more than 21.5 million square feet of Class A office space, and the headquarters for numerous Fortune 100 companies. Serving this dense daytime population are world class restaurants including Leo's Oyster Bar, Michael Mina, Pabu, Perbacco, The Treasury and Wayfare Tavern. Public transportation stations Embarcadero and Montgomery carry over 300,000 employees to the area per day, flooding the streets around Montgomery Street from dawn to dusk.