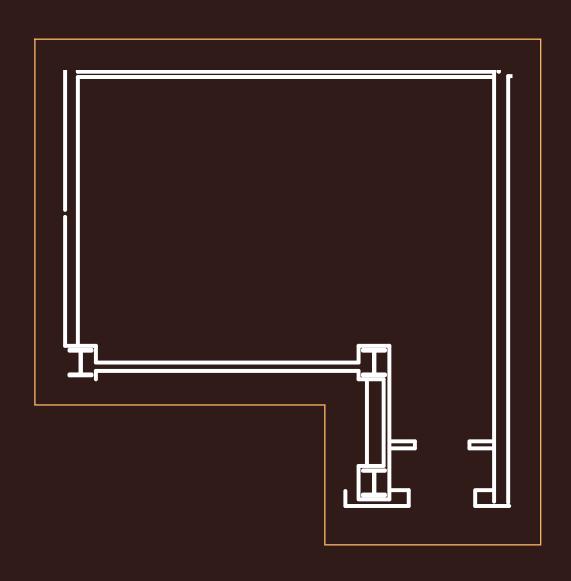

# **477 SF Suite 103**

- ★ Immediately adjacent to main lobby
- ★ Ideal for coffee/sundries