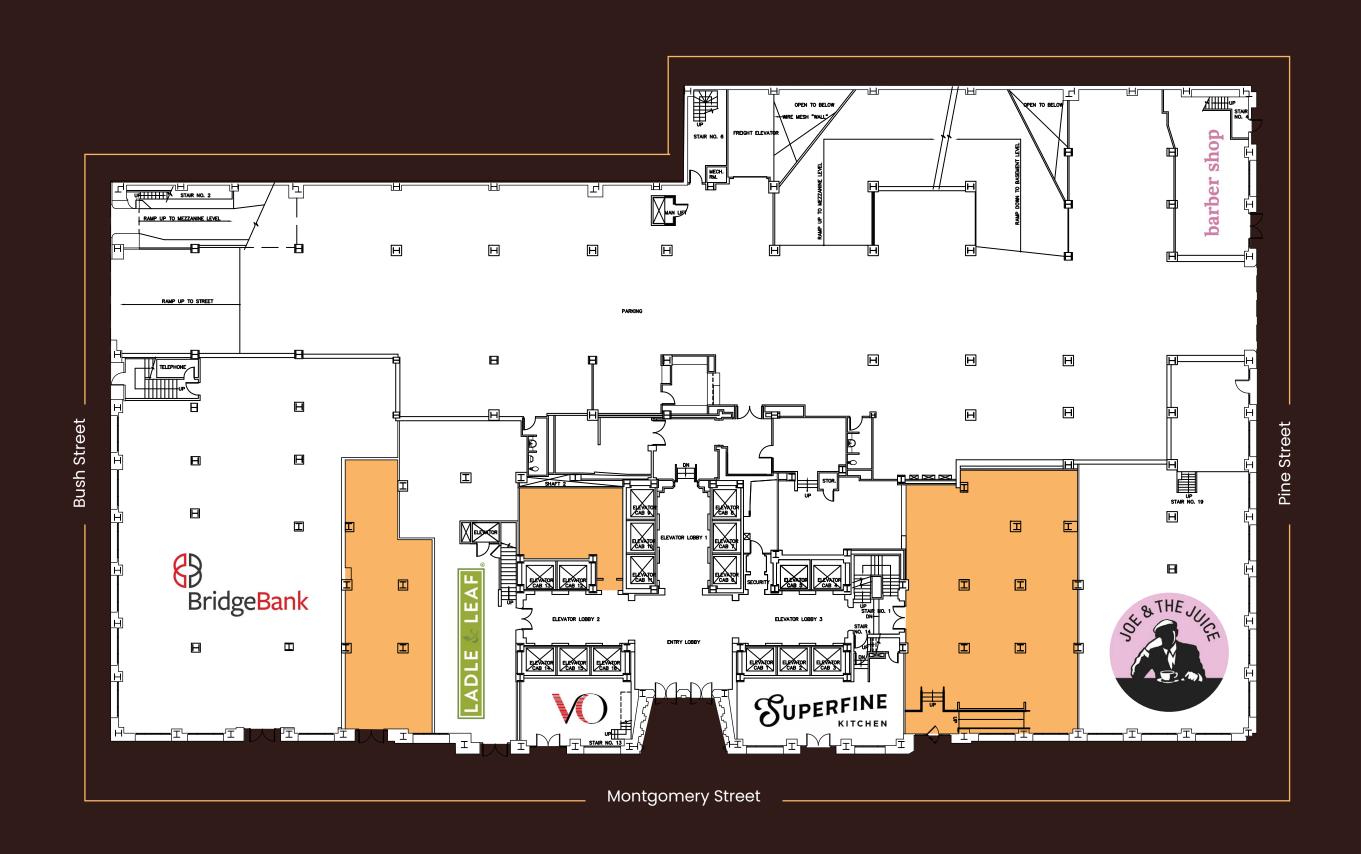

# **1,267 SF Suite 106**

- ★ Two blocks from BART station
- ★ Intersection of Montgomery & Bush St
- ★ Ideal for a noncooking food concept

#### 2,841 SF Suite 108

- ★ High ceilings 25'
- ★ Flexible demising
- ★ Three window bays offers strong street frontage presence
- ★ Flooded with natural light
- ★ Ideal for service retailer

# **477 SF Suite 103**

- ★ Immediately adjacent to main lobby
- ★ Ideal for coffee/sundries