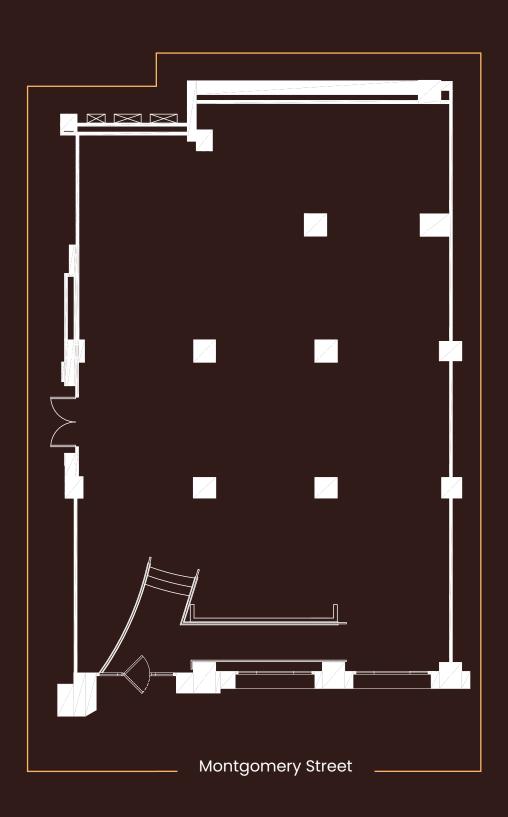

### The Space

# **1,267 SF Suite 106**

- ★ Two blocks from BART station
- ★ Intersection of Montgomery & Bush St
- ★ Ideal for a noncooking food concept

#### The Space

#### 2,841 SF Suite 108

- ★ High ceilings 25'
- ★ Flexible demising
- ★ Three window bays offers strong street frontage presence
- ★ Flooded with natural light
- ★ Ideal for service retailer

## The Space

# **477 SF Suite 103**

- ★ Immediately adjacent to main lobby
- ★ Ideal for coffee/sundries