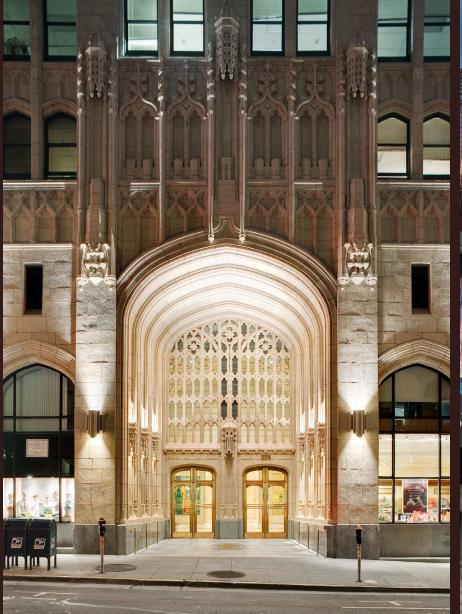

#### The Financial District

The iconic Russ Building, constructed in 1927, is located in the heart of the North Financial District. The North Financial District is home to more than 21.5 million square feet of Class A office space, and the headquarters for numerous Fortune 100 companies. Serving this dense daytime population are world class restaurants including Leo's Oyster Bar, Michael Mina, Pabu, Perbacco, The Treasury and Wayfare Tavern. Public transportation stations Embarcadero and Montgomery carry over 300,000 employees to the area per day, flooding the streets around Montgomery Street from dawn to dusk.













#### The Demographics





Walk Score



Total #
Businesses
21,536



Daytime Population **321,130** 



Montgomery BART exits per day

10,807



Class A office space

**22.5M Sq Ft** 



Consumer Spending

\$3.1B



## The Property





### The Space



# **1,267 SF Suite 106**

- ★ Two blocks from BART station
- ★ Intersection of Montgomery & Bush St
- ★ Ideal for a noncooking food concept







#### The Space



#### 2,841 SF Suite 108

- ★ High ceilings 25'
- ★ Flexible demising
- ★ Three window bays offers strong street frontage presence
- ★ Flooded with natural light
- ★ Ideal for service retailer









## The Space



# **477 SF Suite 103**

- ★ Immediately adjacent to main lobby
- ★ Ideal for coffee/sundries







#### The Contacts





**Laura Tinetti** +1 415 228