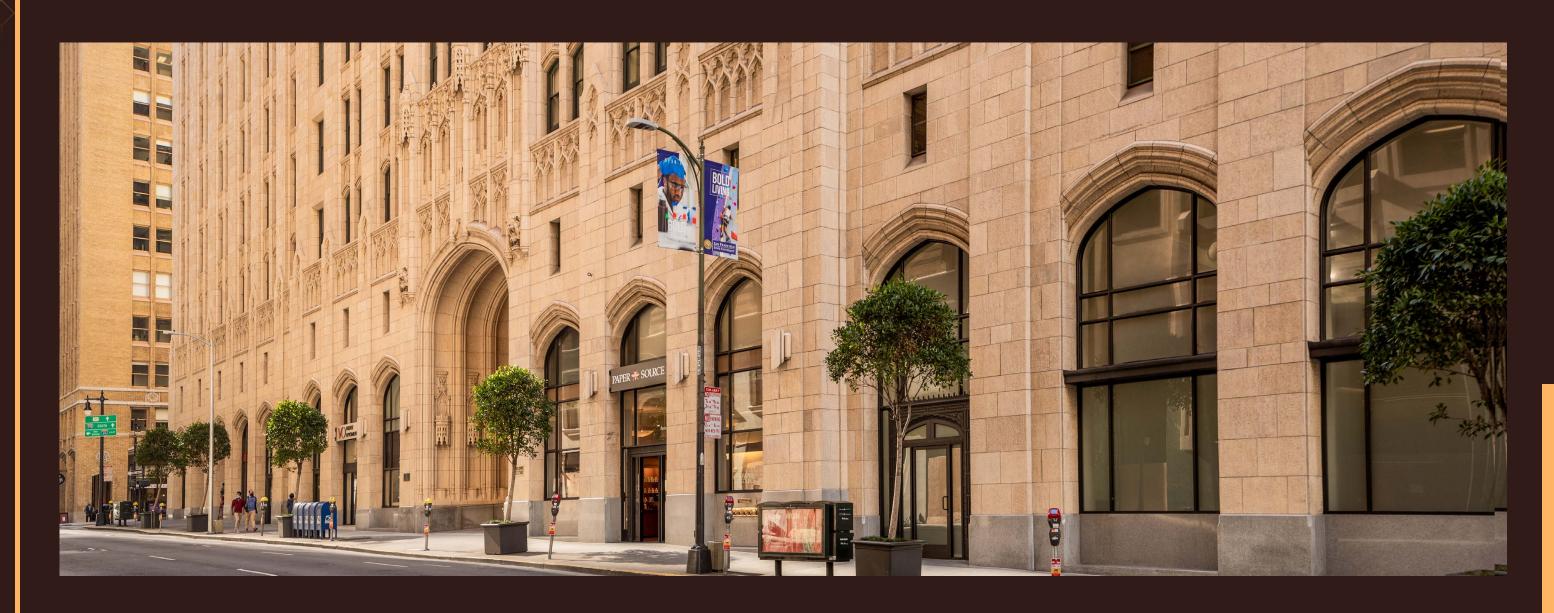

#### The Financial District

The iconic Russ Building, constructed in 1927, is located in the heart of the North Financial District. The North Financial District is home to more than 21.5 million square feet of Class A office space, and the headquarters for numerous Fortune 100 companies. Serving this dense daytime population are world class restaurants including Leo's Oyster Bar, Michael Mina, Pabu, Perbacco, The Treasury and Wayfare Tavern. Public transportation stations Embarcadero and Montgomery carry over 300,000 employees to the area per day, flooding the streets around Montgomery Street from dawn to dusk.