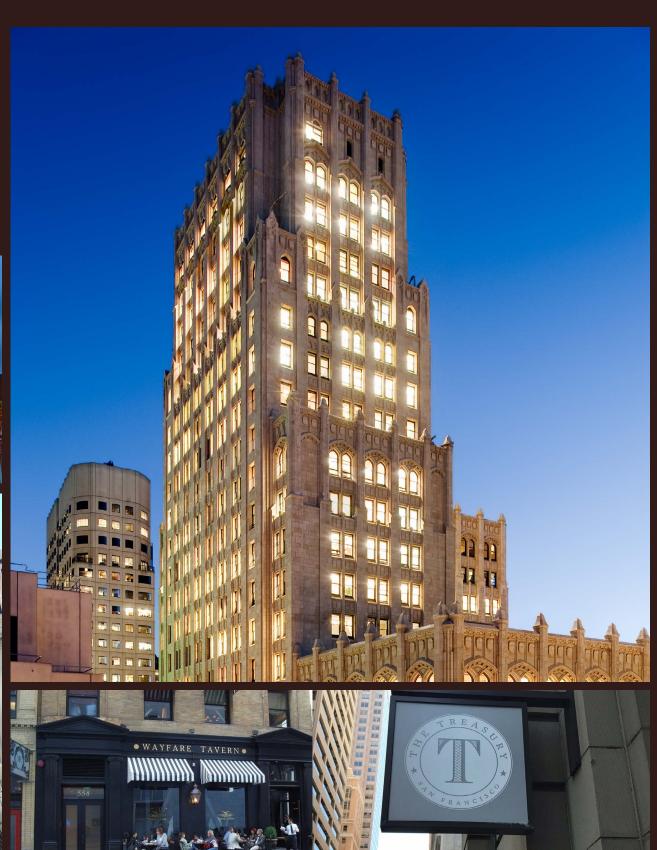

#### The Financial District

The iconic Russ Building, constructed in 1927, is located in the heart of the North Financial District. The North Financial District is home to more than 21.5 million square feet of Class A office space, and the headquarters for numerous Fortune 100 companies. Serving this dense daytime population are world class restaurants including Leo's Oyster Bar, Michael Mina, Pabu, Perbacco, The Treasury and Wayfare Tavern. Public transportation stations Embarcadero and Montgomery carry over 300,000 employees to the area per day, flooding the streets around Montgomery Street from dawn to dusk.