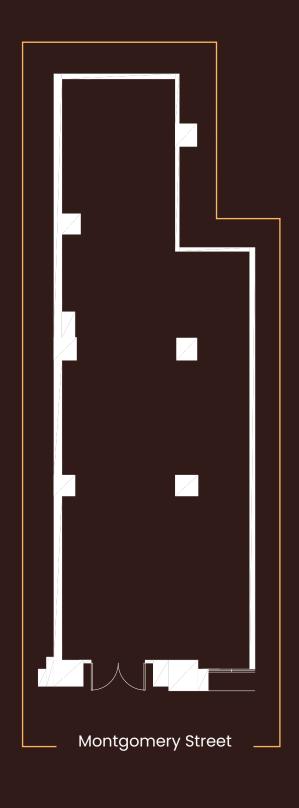

# **1,267 SF Suite 106**

- ★ Two blocks from BART station
- ★ Intersection of Montgomery & Bush St
- ★ Ideal for a noncooking food concept

#### 2,841 SF Suite 108

- ★ High ceilings 25'
- ★ Flexible demising
- ★ Three window bays offers strong street frontage presence
- ★ Flooded with natural light
- ★ Ideal for service retailer

# **477 SF Suite 103**

- ★ Immediately adjacent to main lobby
- ★ Ideal for coffee/sundries